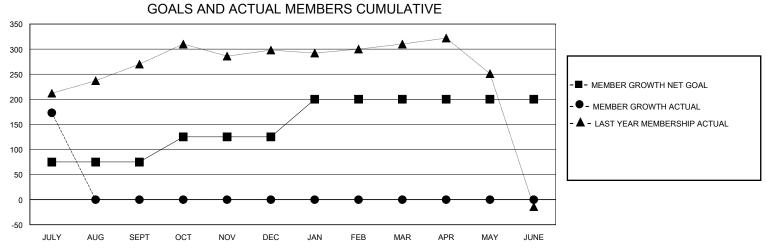

## District 317 A

Results as of: 7/31/2024

| GMT:          | LOCATION INDIA |             |               |                               |                        |                         |                                                    |  |
|---------------|----------------|-------------|---------------|-------------------------------|------------------------|-------------------------|----------------------------------------------------|--|
|               | Club           | os          |               | Members RESULTS FOR 2024-2025 |                        |                         |                                                    |  |
|               | RESULTS FOR    | R 2024-2025 |               |                               |                        |                         |                                                    |  |
| QUARTER       | NEW CLUB GOAL  | NEW CLUBS   | DROPPED CLUBS | QUARTER MEMB                  | BER GROWTH NET<br>GOAL | MEMBER GROWTH<br>ACTUAL | DROPPED<br>MEMBERS ACTUAL<br>(including transfers) |  |
| JULY/AUG/SEPT | 5              | 1           | 0             | JULY/AUG/SEPT                 | 75                     | 220                     | 33                                                 |  |
| OCT/NOV/DEC   | 0              | 0           | 0             | OCT/NOV/DEC                   | 50                     | 0                       | 0                                                  |  |
| JAN/FEB/MAR   | 5              | 0           | 0             | JAN/FEB/MAR                   | 75                     | 0                       | 0                                                  |  |
| APR/MAY/JUNE  | 0              | 0           | 0             | APR/MAY/JUNE                  | 0                      | 0                       | 0                                                  |  |